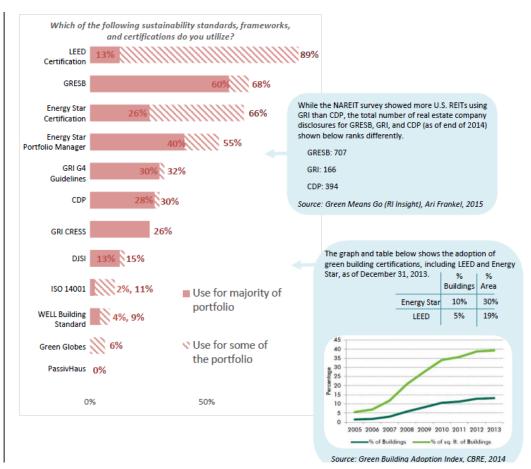

#### **ESG** Disclosure Practices in REIT Industry

U.S. REITs use a wide variety of tools for their formal communication and pursuit of recognition, using more than 4 concurrently, on average.

Based on a NAREIT sponsored 2015 AccountAbility study, this information is based on leading sustainability practices among its membership gathered through surveys, interviews and research.

### **GRESB Snap Shot of Progress for REITs**

- Create REIT Industry ESG Benchmarking and Recognition
- Facilitate streamlined ESG Reporting for the Industry
- Facilitate collaboration, mentorship and networking among members